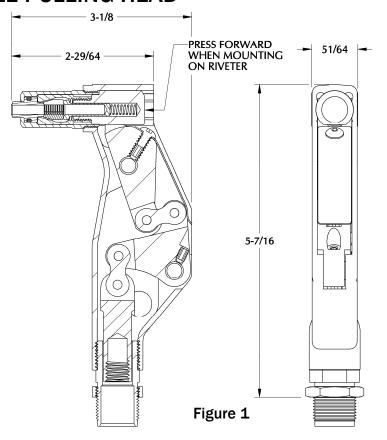

## **DIMENSIONAL DATA**

(see figure, all measurements in Inches)

• Tool weight (without riveter): 1.20 Lbs (0.540 Kg).

## **MOUNTING INSTRUCTIONS**

- Attach riveter to air source for correct piston positioning; for hand powered riveters (G750A), make sure that the pressure has been released and that the correct adaptors are used.
- Push the collet bolt assembly forward (see Figure 1) before mounting.
- While holding collet bolt in a forward position, engage 1 or 2 threads of drawbolt (18) onto riveter head piston before threading adapter fitting (19) into end of riveter head cylinder; turn clockwise until snug.
- Rotate pulling head to desired position and tighten jam nut (20) to secure pulling head orientation.
- Cycle the tool to make sure it is functional.