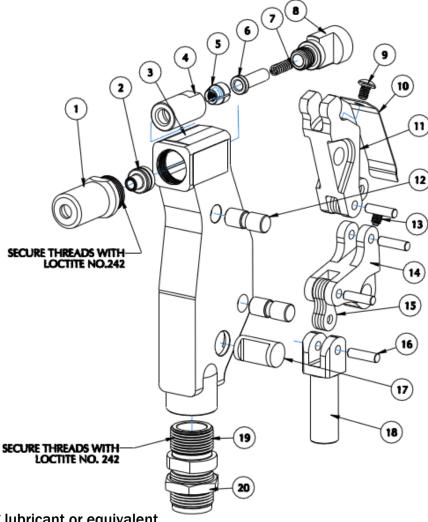

## **PARTS LIST**

| 671A16  | JAM NUT                                                                                                                                      | 1                                                                                                                                                                                                                                                                                                                          |
|---------|----------------------------------------------------------------------------------------------------------------------------------------------|----------------------------------------------------------------------------------------------------------------------------------------------------------------------------------------------------------------------------------------------------------------------------------------------------------------------------|
| 975-020 | ADAPTER FITTING                                                                                                                              | 1                                                                                                                                                                                                                                                                                                                          |
| 975-021 | DRAWBOLT                                                                                                                                     | 1                                                                                                                                                                                                                                                                                                                          |
| 753A11  | GUIDE PIN                                                                                                                                    | 1                                                                                                                                                                                                                                                                                                                          |
| 753A9   | LINK PIN                                                                                                                                     | 4                                                                                                                                                                                                                                                                                                                          |
| P-954   | LINK                                                                                                                                         | 8                                                                                                                                                                                                                                                                                                                          |
| 753B6   | BELL CRANK                                                                                                                                   | 1                                                                                                                                                                                                                                                                                                                          |
| P-930   | SET SCREW                                                                                                                                    | 2                                                                                                                                                                                                                                                                                                                          |
| 753A10  | PIVOT PIN                                                                                                                                    | 2                                                                                                                                                                                                                                                                                                                          |
| 753B5   | LEVER                                                                                                                                        | 1                                                                                                                                                                                                                                                                                                                          |
| 753A16  | GUARD                                                                                                                                        | 1                                                                                                                                                                                                                                                                                                                          |
| P-413   | BUTTON HEAD SCREW                                                                                                                            | 1                                                                                                                                                                                                                                                                                                                          |
| 975-018 | COLLET BOLT                                                                                                                                  | 1                                                                                                                                                                                                                                                                                                                          |
| P-1319  | SPRING                                                                                                                                       | 1                                                                                                                                                                                                                                                                                                                          |
| 975-017 | JAW FOLLOWER                                                                                                                                 | 1                                                                                                                                                                                                                                                                                                                          |
| 975-014 | JAW SET                                                                                                                                      | 1                                                                                                                                                                                                                                                                                                                          |
| 753A13A | COLLET                                                                                                                                       | 1                                                                                                                                                                                                                                                                                                                          |
| 975-019 | FRAME                                                                                                                                        | 1                                                                                                                                                                                                                                                                                                                          |
| 975-046 | PILOT INSERT                                                                                                                                 | 1                                                                                                                                                                                                                                                                                                                          |
| 975-045 | SLEEVE                                                                                                                                       | 1                                                                                                                                                                                                                                                                                                                          |
| PART    | DECODIDATION                                                                                                                                 | QTY.                                                                                                                                                                                                                                                                                                                       |
| NUMBER  | DESCRIPTION                                                                                                                                  | PER                                                                                                                                                                                                                                                                                                                        |
|         | 975-020 975-021 753A11 753A9 P-954 753B6 P-930 753A10 753B5 753A16 P-413 975-018 P-1319 975-017 975-014 753A13A 975-019 975-046 975-045 PART | 975-020 ADAPTER FITTING 975-021 DRAWBOLT 753A11 GUIDE PIN 753A9 LINK PIN P-954 LINK 753B6 BELL CRANK P-930 SET SCREW 753A10 PIVOT PIN 753B5 LEVER 753A16 GUARD P-413 BUTTON HEAD SCREW 975-018 COLLET BOLT P-1319 SPRING 975-017 JAW FOLLOWER 975-014 JAW SET 753A13A COLLET 975-019 FRAME 975-045 SLEEVE PART DESCRIPTION |