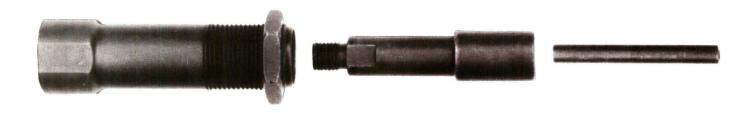

#### 744A20 ADAPTER

The 744A20 Adapter enables the G-744 CherryMAX power riveter to accept the following CherryMAX pulling heads: The H701B-456 (straight), the H753A-456 (right angle) and the H763-456 (offset). These pulling heads will install 1/8, 5/32 and 3/16'' nominal and oversize CherryMAX rivets in any head style and in all grip lengths.

#### **INSTALLING 744A20 ADAPTER ON RIVETER**

- 1. Insert ejection tube (4) into riveter head piston.
- 2. Engage internal threads of collet adapter (3) with the external threads of the head piston. Rotate adapter clockwise until snug and tighten with appropriate wrench.
- 3. Engage external threads of the sleeve adapter (1) with internal threads of riveter head cylinder. Rotate adapter

clockwise until hand tight. Tighten jam nut (2) against head cylinder with appropriate wrench.

4. To install CherryMAX pulling head, engage internal threads of pulling head drawbolt with the external threads of the collet adapter (3). Rotate pulling head clockwise until snug and then tighten pulling head jarr nut securely.