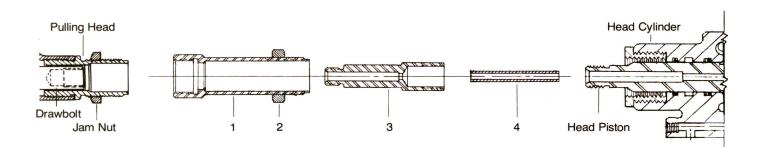

#### **INSTALLING 744A20 ADAPTER ON RIVETER**

- 1. Insert ejection tube (4) into riveter head piston.
- 2. Engage internal threads of collet adapter (3) with the external threads of the head piston. Rotate adapter clockwise until snug and tighten with appropriate wrench.
- 3. Engage external threads of the sleeve adapter (1) with internal threads of riveter head cylinder. Rotate adapter

clockwise until hand tight. Tighten jam nut (2) against head cylinder with appropriate wrench.

4. To install CherryMAX pulling head, engage internal threads of pulling head drawbolt with the external threads of the collet adapter (3). Rotate pulling head clockwise until snug and then tighten pulling head jarr nut securely.