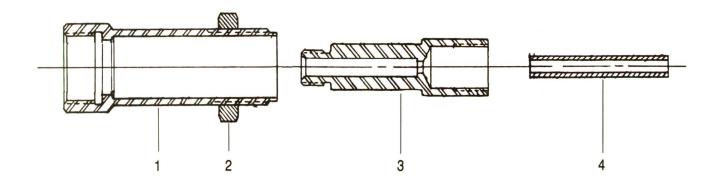

### 744A20 ADAPTER

| REF.<br>NO. | PART<br>NUMBER | DESCRIPTION    | QTY.<br>REQ. |
|-------------|----------------|----------------|--------------|
| 1           | 744B22         | Sleeve Adapter | 1            |
| 2           | 642A64         | Jam Nut        | 1            |
| 3           | 744B21         | Collet Adapter | 1            |
| 4           | 744A23         | Ejection Tube  | 1            |