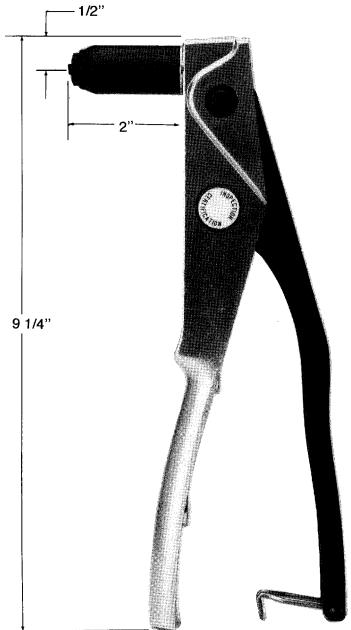

The G30 is 91/4" long, weighs just 13 ounces and is intended for use with limited access or where an air supply is not readily available, preventing the use of Cherry® pneumatic riveters.

This tool will also install the Cherry® CCR264/274 series rivets with a 728A9 series nosepiece.

To operate, insert the serrated stem of the rivet into the nosepiece. Insert the rivet into the application, holding the riveter nosepiece firmly and squarely against the rivet head and squeeze the handles to install the rivet. On longer grip rivets, additional strokes will be required.