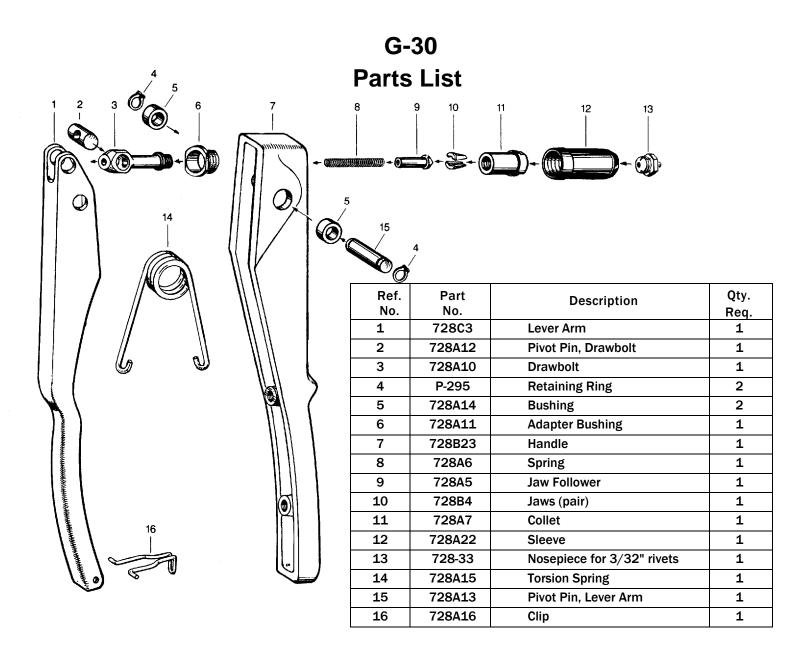

## **G-30 HAND RIVETER**

## Hand Riveter

The Cherry® G-30 Hand Riveter is an efficient, compact, lightweight tool for installing CherryLock® "A" code nut-plate rivets CR2672 & CR2673 series.

Provided with this tool is a special designed nose piece essential for the proper insertion of the rivet locking collar.