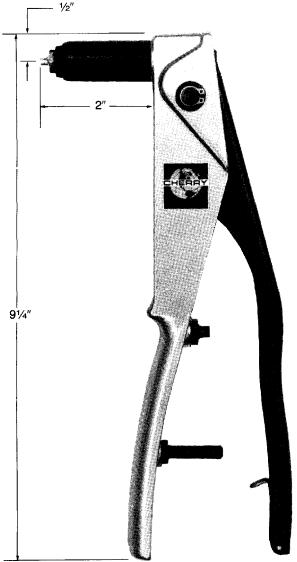

## Hand Riveter

The Cherry® G-29 Hand Riveter is an efficient, compact, lightweight tool for installing Cherry® nut-plate rivets. It comes equipped with a 728A9-3 nosepiece to install 3/32" rivets and has a 728A9-104 nosepiece stored in the handle for installing 1/8" rivets.

The G-29 Riveter is  $9^{1}/_{4}$ " long, weighs just 13 ounces and is intended for use where access or power limitations prevent the use of Cherry power tools.

To operate, first insert rivet stem into nosepiece. Insert rivet into work with riveter nosepiece held firmly and squarely against the head of the rivet. Maintain a steady pressure against rivet head and squeeze the handles to install the rivet. An additional stroke may be necessary depending on the rivet length and the thickness of the material being joined.