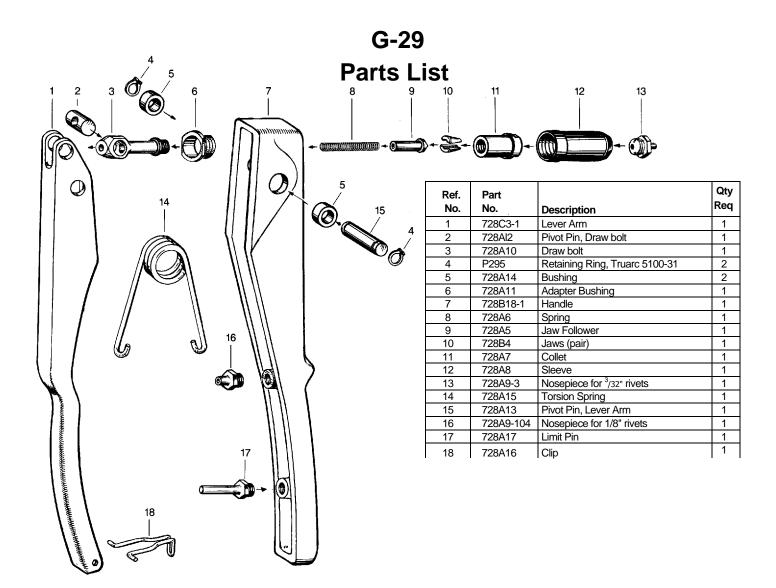

## G-29

## Hand Riveter

The Cherry® G-29 Hand Riveter is an efficient, compact, lightweight tool for installing Cherry® nut-plate rivets. It comes equipped with a 728A9-3 nosepiece to install 3/32" rivets and has a 728A9-104 nosepiece stored in the handle for installing 1/8" rivets.