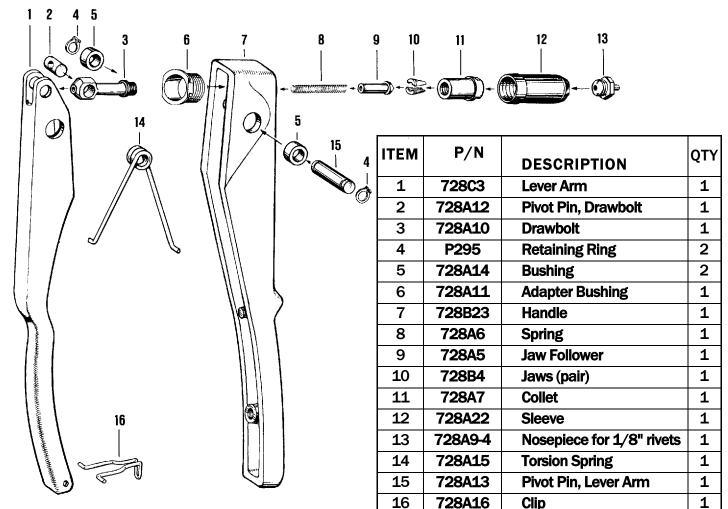

## G-27 HAND RIVETER

## DESCRIPTION

The Cherry® G-27 Hand Riveter is designed specifically for the most efficient installation of 1/8" CherryMAX® Rivets.

This riveter is intended for use where the use of the Cherry® pneumatic riveters is not possible because of space constrains or unavailability of an air source.

**DIMENSIONS** (see picture)

Overall length of the G-27 is 9  ${}^{1}/_{4}$ " the net weight is just 13 ounces and the pulling head is an integral part of the tool.

This compact, lightweight tool comes in a rugged plastic case.

## **OPERATION**

Insert rivet stem into nosepiece.

Insert rivet into work with riveter nosepiece held firmly and squarely against head of rivet.

Maintain a steady pressure against rivet head and squeeze the handles to install the rivet. An additional stroke may be necessary