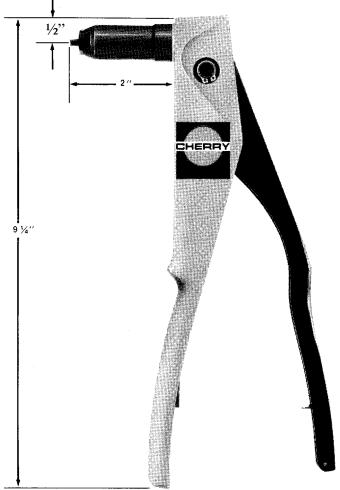

**DIMENSIONS** (see picture)

Overall length of the G-27 is 9  ${}^{1}/_{4}$ " the net weight is just 13 ounces and the pulling head is an integral part of the tool.

This compact, lightweight tool comes in a rugged plastic case.